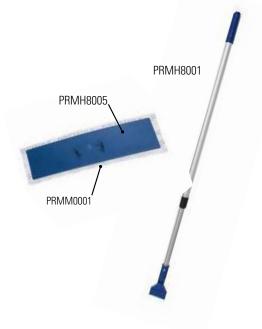

Lightweight yet sturdy, designed for all surfaces

The ZeroGravity™ Mop Head Frame features a uniquely curved shape. This helps ensure the entire mop pad is used, instead of just the edges, as with typical mops. Also, it is 100% recyclable and has a low profile, making cleaning under objects, furniture,and equipment easier than ever. The ZeroGravity™ aluminum handles are strong, durable, and available in a variety of lengths—ready for use in most cleaning applications. The ZeroGravity™ Mopping System is ideal for any facility, providing outstanding results and exceptional value.

| Contec<br>part no. | description                       | size                                    | packaging     |
|--------------------|-----------------------------------|-----------------------------------------|---------------|
| PRMH8005           | ZeroGravity™ Mop Head Frame, blue | 17.5" (44.5cm)                          | 6 frames/case |
| PRMH8001           | ZeroGravity™ Aluminum handle      | 56" (142cm), extends<br>to 100" (254cm) | 1 handle/case |
| PRMH8002           | ZeroGravity™ Aluminum handle      | 58" (147cm)                             | 1 handle/case |
| PRMH8003           | ZeroGravity™ Aluminum handle      | 20" (51cm)                              | 1 handle/case |
| PRMH8004           | ZeroGravity™ Aluminum handle      | 38" (97cm), extends<br>to 64" (173cm)   | 1 handle/case |